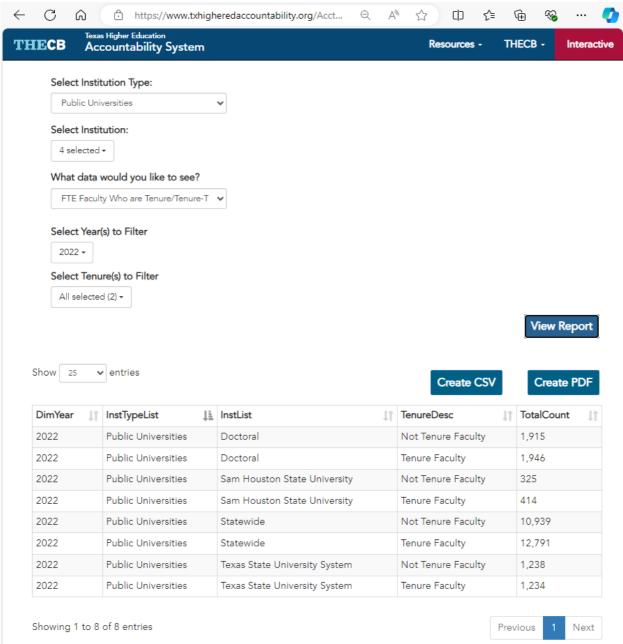

## FTE Faculty Who are Tenure/Tenure-Track

| Year | Institution Type    | Institution                                  | TenureDesc         | TotalCount |
|------|---------------------|----------------------------------------------|--------------------|------------|
| 2022 | Public Universities | Angelo State University                      | Not Tenure Faculty | 131        |
| 2022 | Public Universities | Angelo State University                      | Tenure Faculty     | 179        |
| 2022 | Public Universities | Doctoral                                     | Not Tenure Faculty | 1,915      |
| 2022 | Public Universities | Doctoral                                     | Tenure Faculty     | 1,946      |
| 2022 | Public Universities | Lamar University                             | Not Tenure Faculty | 173        |
| 2022 | Public Universities | Lamar University                             | Tenure Faculty     | 248        |
| 2022 | Public Universities | Midwestern State University                  | Not Tenure Faculty | 99         |
| 2022 | Public Universities | Midwestern State University                  | Tenure Faculty     | 179        |
| 2022 | Public Universities | Prairie View A&M University                  | Not Tenure Faculty | 191        |
| 2022 | Public Universities | Prairie View A&M University                  | Tenure Faculty     | 221        |
| 2022 | Public Universities | Sam Houston State University                 | Not Tenure Faculty | 325        |
| 2022 | Public Universities | Sam Houston State University                 | Tenure Faculty     | 414        |
| 2022 | Public Universities | Statewide                                    | Not Tenure Faculty | 10,939     |
| 2022 | Public Universities | Statewide                                    | Tenure Faculty     | 12,791     |
| 2022 | Public Universities | Stephen F. Austin State University           | Not Tenure Faculty | 221        |
| 2022 | Public Universities | Stephen F. Austin State University           | Tenure Faculty     | 351        |
| 2022 | Public Universities | Sul Ross State University                    | Not Tenure Faculty | 26         |
| 2022 | Public Universities | Sul Ross State University                    | Tenure Faculty     | 58         |
| 2022 | Public Universities | Sul Ross State University Rio Grande College | Not Tenure Faculty | 5          |
| 2022 | Public Universities | Sul Ross State University Rio Grande College | Tenure Faculty     | 21         |
| 2022 | Public Universities | Tarleton State University                    | Not Tenure Faculty | 250        |
| 2022 | Public Universities | Tarleton State University                    | Tenure Faculty     | 228        |
| 2022 | Public Universities | Texas A&M International University           | Not Tenure Faculty | 154        |
| 2022 | Public Universities | Texas A&M International University           | Tenure Faculty     | 98         |
| 2022 | Public Universities | Texas A&M University                         | Not Tenure Faculty | 841        |
| 2022 | Public Universities | Texas A&M University                         | Tenure Faculty     | 1,444      |
| 2022 | Public Universities | Texas A&M University at Galveston            | Not Tenure Faculty | 59         |
| 2022 | Public Universities | Texas A&M University at Galveston            | Tenure Faculty     | 39         |
| 2022 | Public Universities | Texas A&M University-Central Texas           | Not Tenure Faculty | 29         |
| 2022 | Public Universities | Texas A&M University-Central Texas           | Tenure Faculty     | 64         |
| 2022 | Public Universities | Texas A&M University-Commerce                | Not Tenure Faculty | 162        |
| 2022 | Public Universities | Texas A&M University-Commerce                | Tenure Faculty     | 178        |
| 2022 | Public Universities | Texas A&M University-Corpus Christi          | Not Tenure Faculty | 173        |
| 2022 | Public Universities | Texas A&M University-Corpus Christi          | Tenure Faculty     | 199        |
| 2022 | Public Universities | Texas A&M University-Kingsville              | Not Tenure Faculty | 99         |

| Year | Institution Type    | Institution                               | TenureDesc         | TotalCount |
|------|---------------------|-------------------------------------------|--------------------|------------|
| 2022 | Public Universities | Texas A&M University-Kingsville           | Tenure Faculty     | 222        |
| 2022 | Public Universities | Texas A&M University-San Antonio          | Not Tenure Faculty | 162        |
| 2022 | Public Universities | Texas A&M University-San Antonio          | Tenure Faculty     | 102        |
| 2022 | Public Universities | Texas A&M University-Texarkana            | Not Tenure Faculty | 49         |
| 2022 | Public Universities | Texas A&M University-Texarkana            | Tenure Faculty     | 72         |
| 2022 | Public Universities | Texas Southern University                 | Not Tenure Faculty | 190        |
| 2022 | Public Universities | Texas Southern University                 | Tenure Faculty     | 250        |
| 2022 | Public Universities | Texas State University                    | Not Tenure Faculty | 710        |
| 2022 | Public Universities | Texas State University                    | Tenure Faculty     | 493        |
| 2022 | Public Universities | Texas State University System             | Not Tenure Faculty | 1,238      |
| 2022 | Public Universities | Texas State University System             | Tenure Faculty     | 1,234      |
| 2022 | Public Universities | Texas Tech University                     | Not Tenure Faculty | 568        |
| 2022 | Public Universities | Texas Tech University                     | Tenure Faculty     | 994        |
| 2022 | Public Universities | Texas Woman's University                  | Not Tenure Faculty | 377        |
| 2022 | Public Universities | Texas Woman's University                  | Tenure Faculty     | 297        |
| 2022 | Public Universities | The University of Texas at Arlington      | Not Tenure Faculty | 612        |
| 2022 | Public Universities | The University of Texas at Arlington      | Tenure Faculty     | 450        |
| 2022 | Public Universities | The University of Texas at Austin         | Not Tenure Faculty | 895        |
| 2022 | Public Universities | The University of Texas at Austin         | Tenure Faculty     | 1,639      |
| 2022 | Public Universities | The University of Texas at Dallas         | Not Tenure Faculty | 614        |
| 2022 | Public Universities | The University of Texas at Dallas         | Tenure Faculty     | 513        |
| 2022 | Public Universities | The University of Texas at El Paso        | Not Tenure Faculty | 391        |
| 2022 | Public Universities | The University of Texas at El Paso        | Tenure Faculty     | 300        |
| 2022 | Public Universities | The University of Texas at San Antonio    | Not Tenure Faculty | 504        |
| 2022 | Public Universities | The University of Texas at San Antonio    | Tenure Faculty     | 587        |
| 2022 | Public Universities | The University of Texas at Tyler          | Not Tenure Faculty | 173        |
| 2022 | Public Universities | The University of Texas at Tyler          | Tenure Faculty     | 137        |
| 2022 | Public Universities | The University of Texas Permian Basin     | Not Tenure Faculty | 84         |
| 2022 | Public Universities | The University of Texas Permian Basin     | Tenure Faculty     | 108        |
| 2022 | Public Universities | The University of Texas Rio Grande Valley | Not Tenure Faculty | 589        |
| 2022 | Public Universities | The University of Texas Rio Grande Valley | Tenure Faculty     | 385        |
| 2022 | Public Universities | University of Houston                     | Not Tenure Faculty | 662        |
| 2022 | Public Universities | University of Houston                     | Tenure Faculty     | 922        |
| 2022 | Public Universities | University of Houston-Clear Lake          | Not Tenure Faculty | 78         |
| 2022 | Public Universities | University of Houston-Clear Lake          | Tenure Faculty     | 238        |
| 2022 | Public Universities | University of Houston-Downtown            | Not Tenure Faculty | 253        |
| 2022 | Public Universities | University of Houston-Downtown            | Tenure Faculty     | 242        |
| 2022 | Public Universities | University of Houston-Victoria            | Not Tenure Faculty | 41         |
| 2022 | Public Universities | University of Houston-Victoria            | Tenure Faculty     | 102        |