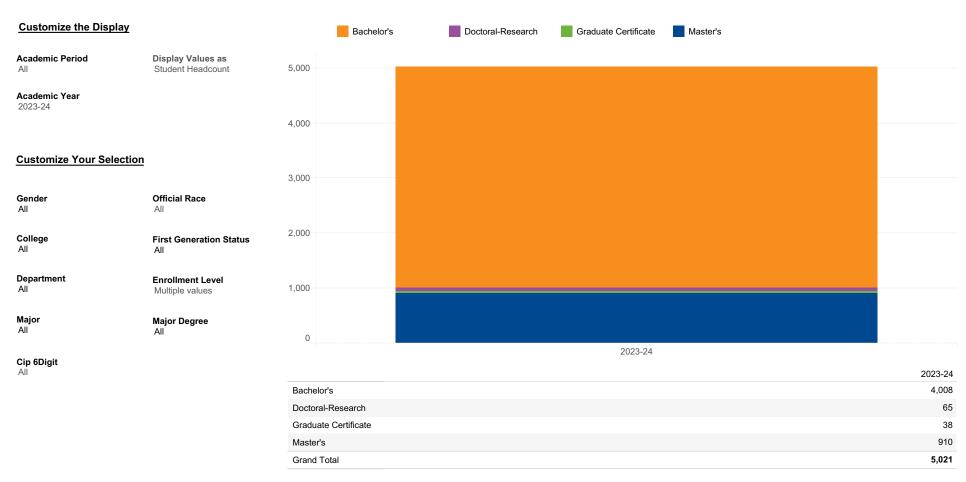

## Sam Houston State University Degrees Awarded

To begin, select filters to isolate the students of interest. Filter options are viewed in the drop down boxes under each category by clicking on the black down arrows. As you make your selections, the tables and charts will reflect the changes. Filters chosen on this tab will also be reflected on additional tabs in the workbook (Demographic, Geographic, and Major). TIPS: To reset all filters to default, refresh the browser or click the Reset arrow in the window footer. The Custom Crosstab allows additional customization of the available data. Hover over elements in the page for additional information, and click on elements to isolate data in the graphs. Click again to clear the selection.