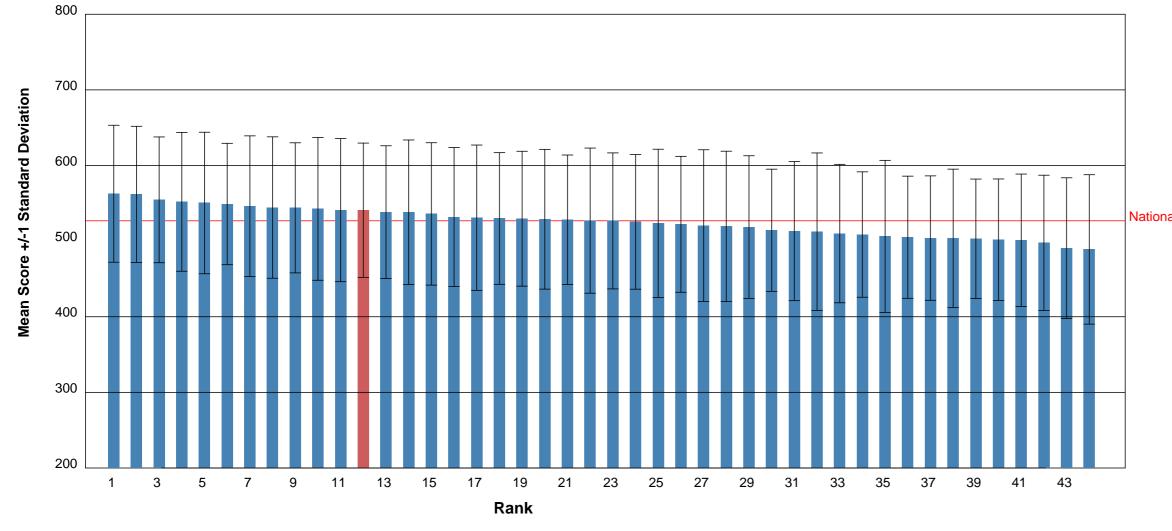

# **COMPARATIVE PERFORMANCE OF SCHOOL MEAN SCORES ON COMLEX-USA LEVEL 2-CE**

(June 2023 - April 2024 First-Time Takers Only)

# Sam Houston State University College of Osteopathic Medicine

(The red bar represents your school's performance while the red line represents the national mean)

The red bar represents your school's annual performance. To meaningfully compare your school's annual performance to other schools, please take the standard deviation into account e.g., the line with upper and lower bars. The mean score for your school is 540.81 and the standard deviation is 88.84. Your school count is 69.

November 07, 2024 14:47:05

CONFIDENTIAL

National Mean 526.88