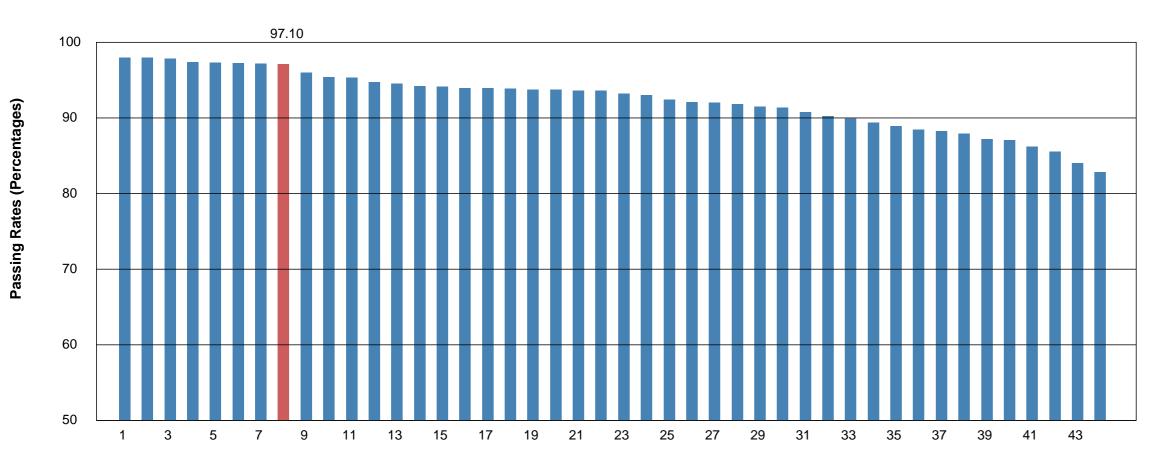

# **COMPARATIVE PERFORMANCE OF SCHOOL PASSING RATES ON COMLEX-USA LEVEL 2-CE**

(June 2023 - April 2024 First-Time Takers Only)

# Sam Houston State University College of Osteopathic Medicine

(The red bar represents your school's performance)

This report reflects data from all first-time takers from the COM who elected to take the examination during the test cycle dates noted above. Caution should be exercised when sharing or using this information to avoid misinterpretation or misuse.

92.51 % OF 8598 CANDIDATES PASSED IN THE NATION 97.10 % OF 69 CANDIDATES PASSED IN THIS SCHOOL

This report reflects data from all first-time takers from the COM who elected to take the examination during the test cycle dates noted above. Caution should be exercised when sharing or using this information to avoid misinterpretation or misuse.